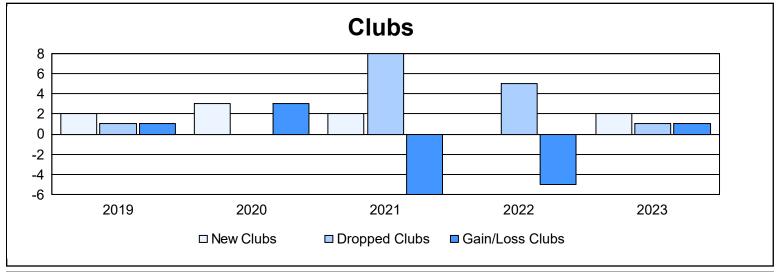

District 415 As of June 2023 Cumulative

| Year      | New<br>Clubs | Dropped<br>Clubs | Gain/<br>Loss<br>Clubs | New<br>Members | Charter<br>Members | Reinstate<br>Members | Transfer<br>Members | Total<br>Member<br>Added | Total<br>Members<br>Dropped | Gain/<br>Loss<br>Members |
|-----------|--------------|------------------|------------------------|----------------|--------------------|----------------------|---------------------|--------------------------|-----------------------------|--------------------------|
| 2018-2019 | 2            | 1                | 1                      | 29             | 51                 | 1                    | 2                   | 83                       | 87                          | -4                       |
| 2019-2020 | 3            | 0                | 3                      | 31             | 69                 | 2                    | 3                   | 105                      | 75                          | 30                       |
| 2020-2021 | 2            | 8                | -6                     | 24             | 69                 | 10                   | 4                   | 107                      | 140                         | -33                      |
| 2021-2022 | 0            | 5                | -5                     | 41             | 13                 | 11                   | 6                   | 71                       | 136                         | -65                      |
| 2022-2023 | 2            | 1                | 1                      | 47             | 63                 | 14                   | 2                   | 126                      | 78                          | 48                       |
| Average   | 2            | 3                | -1                     | 34             | 53                 | 8                    | 3                   | 98                       | 103                         | -5                       |