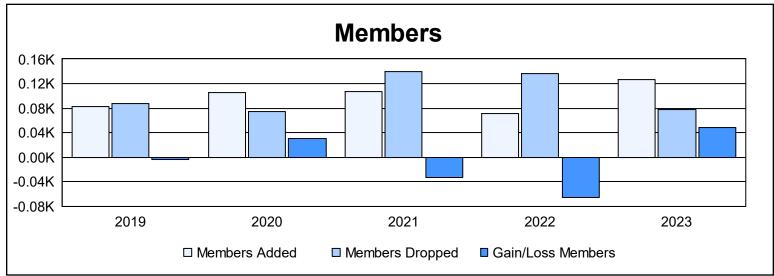

District 415 As of June 2023 Cumulative

| Year      | New<br>Clubs | Dropped<br>Clubs | Gain/<br>Loss<br>Clubs | New<br>Members | Charter<br>Members | Reinstate<br>Members | Transfer<br>Members | Total<br>Member<br>Added | Total<br>Members<br>Dropped | Gain/<br>Loss<br>Members |
|-----------|--------------|------------------|------------------------|----------------|--------------------|----------------------|---------------------|--------------------------|-----------------------------|--------------------------|
| 2018-2019 | 2            | 1                | 1                      | 29             | 51                 | 1                    | 2                   | 83                       | 87                          | -4                       |
| 2019-2020 | 3            | 0                | 3                      | 31             | 69                 | 2                    | 3                   | 105                      | 75                          | 30                       |
| 2020-2021 | 2            | 8                | -6                     | 24             | 69                 | 10                   | 4                   | 107                      | 140                         | -33                      |
| 2021-2022 | 0            | 5                | -5                     | 41             | 13                 | 11                   | 6                   | 71                       | 136                         | -65                      |
| 2022-2023 | 2            | 1                | 1                      | 47             | 63                 | 14                   | 2                   | 126                      | 78                          | 48                       |
| Average   | 2            | 3                | -1                     | 34             | 53                 | 8                    | 3                   | 98                       | 103                         | -5                       |